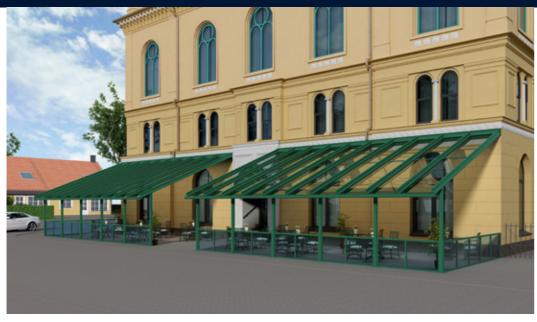

# weinor visualisation service an aid to decision-making

Give yourself peace of mind: use weinor's visualisation service to show what a patio roof or Glasoase® could look like on your building!

The high-quality weinor visualisation is a photorealistic image created by our specialists. You can see how attractive your weinor product looks and that it is exactly how you want it to turn out.

With weinor visualisation, a computer program renders 3D images of your existing patio environment and adds a weinor product. Use weinor visualisation to make that all-important decision to purchase your own product.

Ask your retailer about this weinor service!

Visualisation – the finished impression

The building before-hand

# weinor 3D Designer Product planning made easy

3D Designer: wide range of roof shape options

More and more weinor customers are impressed by the 3D Designer. With this tool the planned Terrazza or Glasoase® including conservatory awning, vertical shading and glass glazing elements can be displayed three dimensionally on a computer or tablet. As a result, an accurate impression of the finished product can be provided at a very early stage – fully demonstrating how it will look. Note: The previous product configurator WeiCad is being discontinued and will be replaced by the 3D Designer.