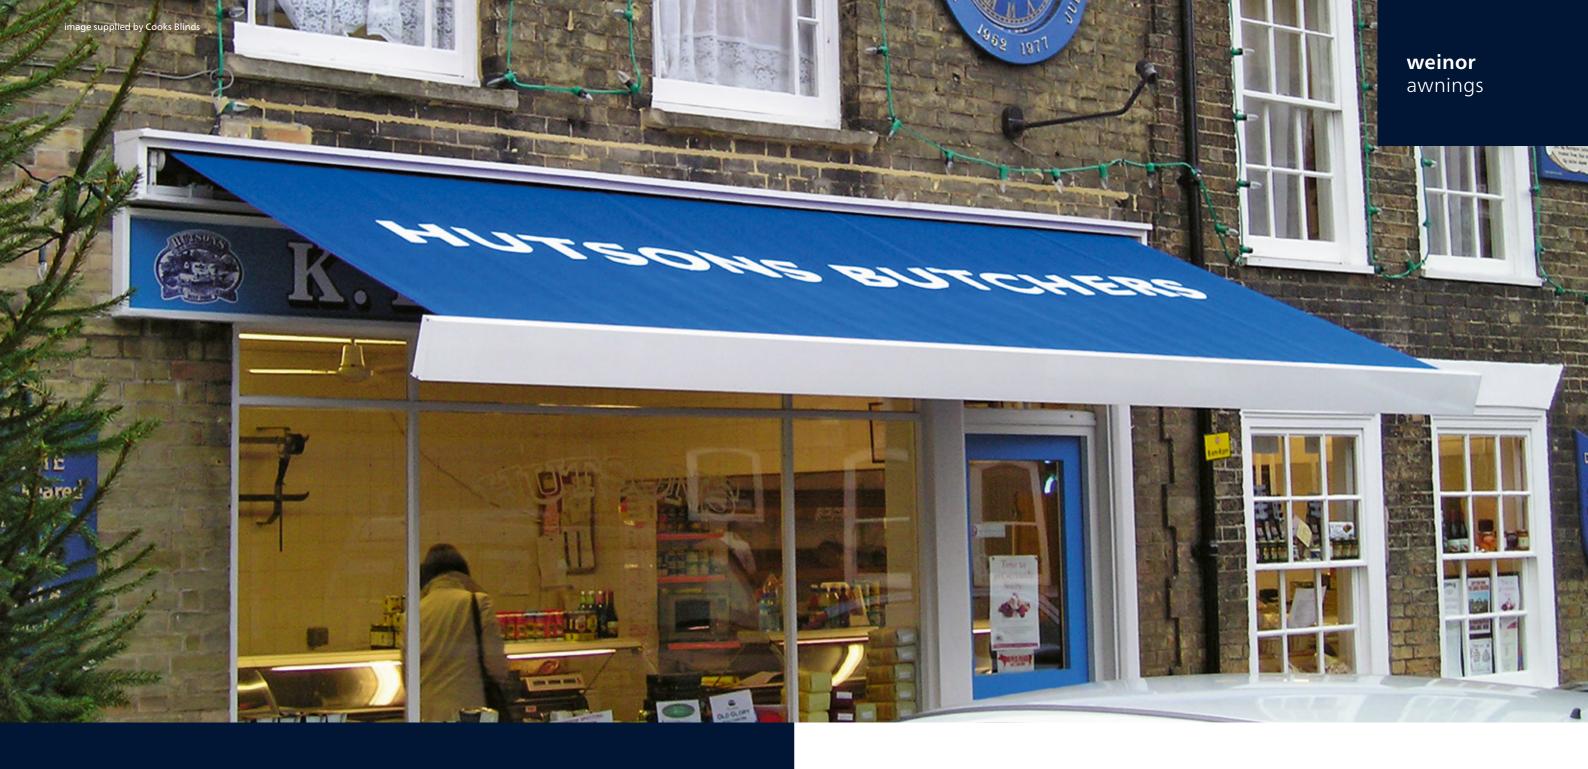

RESTAURANT • CAFE • DELI

**NOURA** 

**NOURA** 

weinor offers you the perfect individual, German-engineered awning for commercial applications. 47 RAL powder coating colours plus 9 WiGa trend colours free of charge will match your corporate colour scheme and all-round appearance. Optional signwriting on valances and/or the main cover will get your brand seen everywhere. The outside room you create will add further turnover to your business immediately. A good decision either way: a weinor solution for your commercial establishment.