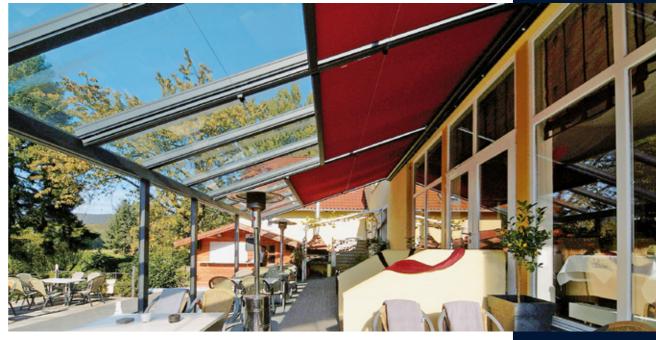

# **PERGOTEX II –**versatile weather protection under a folding roof

The flexible weinor PergoTex II folding roof turns your patio into a variable environment with a Mediterranean feel. When it is open, you enjoy pure fun in the sun, as if in an open-top car. When closed, it filters out the sunlight and provides UV protection. And as a rain roof, it even resists a downpour. Thanks to the self-supporting design, it even readily copes with strong winds. The PVC fabric is resistant to tearing, light and rain and can be extended and retracted to any length with the help of a motor.

# Sturdy roof construction – wind and rain resistant

The tear-resistant PVC of the PergoTex II is fastened to robust aluminium transoms. This combination withstands wind strengths of up to 8 (Beaufort) – even when the folding roof is extended.

# Controlled water drainage – for optimal rain protection

When fully extended, the front transom is located directly above the guttering to provide controlled water drainage.

- transparent heavy duty PVC lip to guide dripping water away
- guides water neatly into the gutter and the drain integrated in the post

# Modular system – better weather protection, even easier to use

Easy to add or even retro fit additional elements to the PergoTex II system

- all-glass glazing elements
- vertical awnings such as VertiTex
- light, heating, remote control