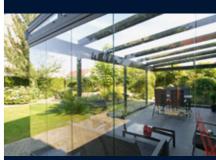

# **PERGOTEX II –**versatile weather protection under a folding roof

The flexible weinor PergoTex II folding roof turns your patio into a variable environment with a Mediterranean feel. When it is open, you enjoy pure fun in the sun, as if in an open-top car. When closed, it filters out the sunlight and provides UV protection. And as a rain roof, it even resists a downpour. Thanks to the self-supporting design, it even readily copes with strong winds. The PVC fabric is resistant to tearing, light and rain and can be extended and retracted to any length with the help of a motor.

# Sturdy roof construction – wind and rain resistant

The tear-resistant PVC of the PergoTex II is fastened to robust aluminium transoms. This combination withstands wind strengths of up to 8 (Beaufort) – even when the folding roof is extended.

# Controlled water drainage – for optimal rain protection

When fully extended, the front transom is located directly above the guttering to provide controlled water drainage.

- transparent heavy duty PVC lip to guide dripping water away
- guides water neatly into the gutter and the drain integrated in the post