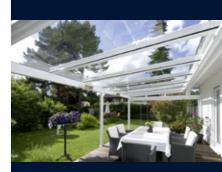

# **PATIO ROOF & GLASOASE®**The all-inclusive solution

weinor Terrazza and Glasoase® will provide you with the all-inclusive solution for your outside area. The well-engineered glass and aluminium construction from weinor. This modular system allows you to decide what features to show: all-around sliding glass door elements, textile sun protection, LED light bars, infrared heating. Your customers will love the comfort and cosiness factor under your weinor glass roof.