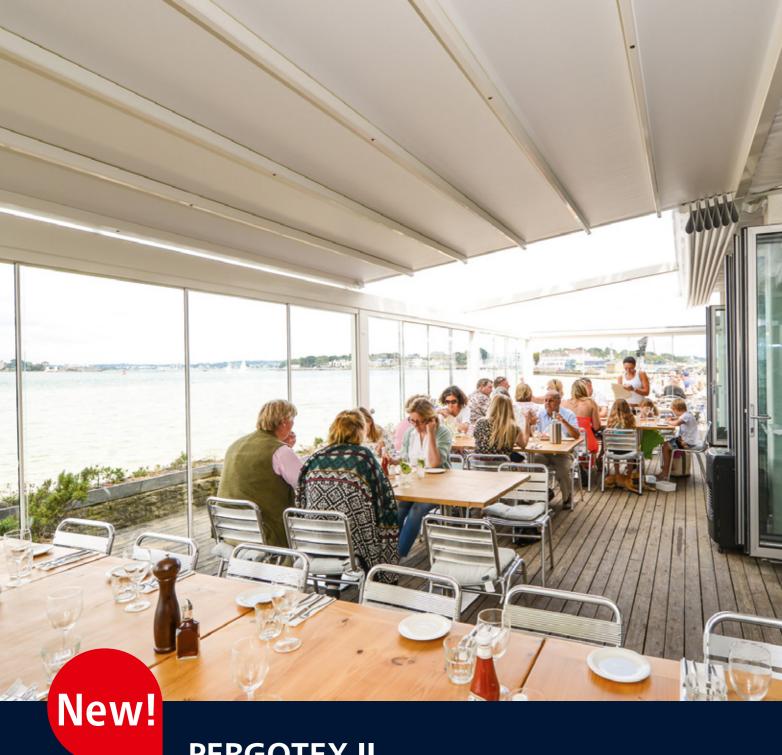

PergoTex II – the folding roof combines weather protection with the enjoyment of basking in the sun

# **PERGOTEX II –**versatile weather protection under a folding roof

The flexible weinor PergoTex II folding roof turns your patio into a variable environment with a Mediterranean feel. When it is open, you enjoy pure fun in the sun, as if in an open-top car. When closed, it filters out the sunlight and provides UV protection. And as a rain roof, it even resists a downpour. Thanks to the self-supporting design, it even readily copes with strong winds. The PVC fabric is resistant to tearing, light and rain and can be extended and retracted to any length with the help of a motor.