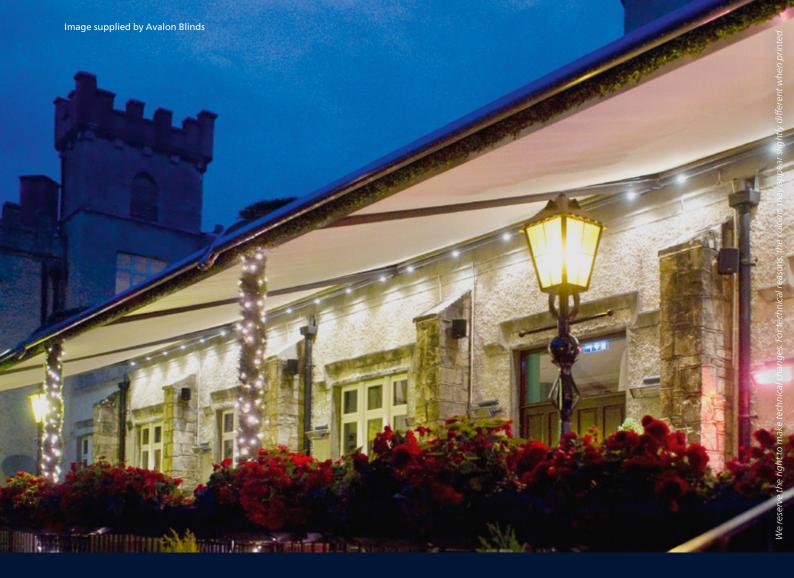

# Integrated LED lighting for long evenings on the patio

weinor LED casts an atmospheric, warm white light for even longer hours of enjoyment on the patio.

- patent-pending LED spotlights
- operating life of 30,000 hours
- highly energy efficient
- infinitely dimmable when used with BiConnect radio control
- can be used even when awning is retracted

# Tempura heating system – cosy warmth on cooler days

Pleasant, instant heat without any pre-heating: the energyefficient Tempura infrared heater delivers a heat output of over

1,500 watts. Very easy to operate and dim using the weinor radio control.