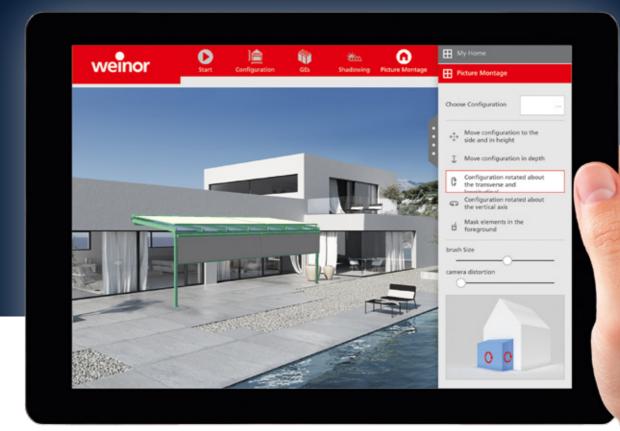

# weinor visualisation service an aid to decision-making

Give yourself peace of mind: use weinor's visualisation service to show what a patio roof or Glasoase® could look like on your building!

The high-quality weinor visualisation is a photorealistic image created by our specialists. You can see how attractive your weinor product looks and that it is exactly how you want it to turn out.

With weinor visualisation, a computer program renders 3D images of your existing patio environment and adds a weinor product. Use weinor visualisation to make that all-important decision to purchase your own product.

Ask your retailer about this weinor service!

Visualisation – the finished impression

The building before-hand

# weinor 3D Designer Product planning made easy

3D Designer: wide range of roof shape options

More and more weinor customers are impressed by the 3D Designer. With this tool the planned Terrazza or Glasoase® including conservatory awning, vertical shading and glass glazing elements can be displayed three dimensionally on a computer or tablet. As a result, an accurate impression of the finished product can be provided at a very early stage – fully demonstrating how it will look. Note: The previous product configurator WeiCad is being discontinued and will be replaced by the 3D Designer.