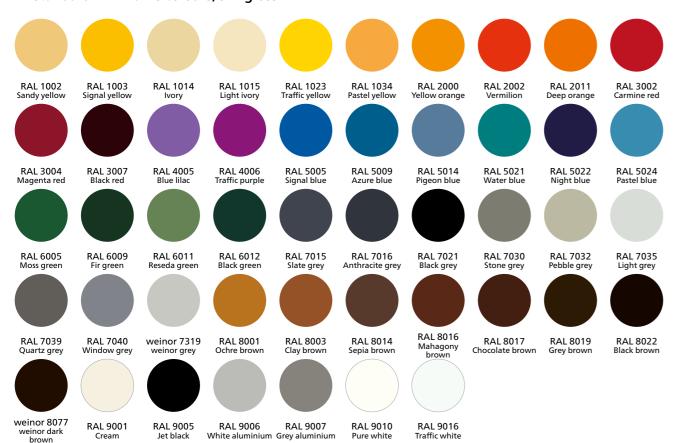

### Choose from an abundance of high-quality colours:

- 47 standard RAL frame colours,
- 9 scratchproof, resistant WiGa trend colours with an elegant textured look
- over 150 additional RAL colours available

## 47 standard RAL frame colours, silk gloss