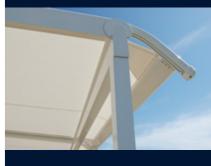

# Stable crossbeams - for wind stability, keep fabric in place

A strong crossbeam provides maximum stability between the two posts. It makes the textile patio roof particularly resistant to wind.

- ideal fabric tensioning due to inclusion of crossbeam
- can be installed with side awnings and vertical all-glass elements

two posts. It makes the textile patio roof particularly wind resistant.

- ideal fabric tensioning due to inclusion of crossbeam
- can be installed with side awnings and vertical all-glass elements (on Plaza or PergoTex II versions)