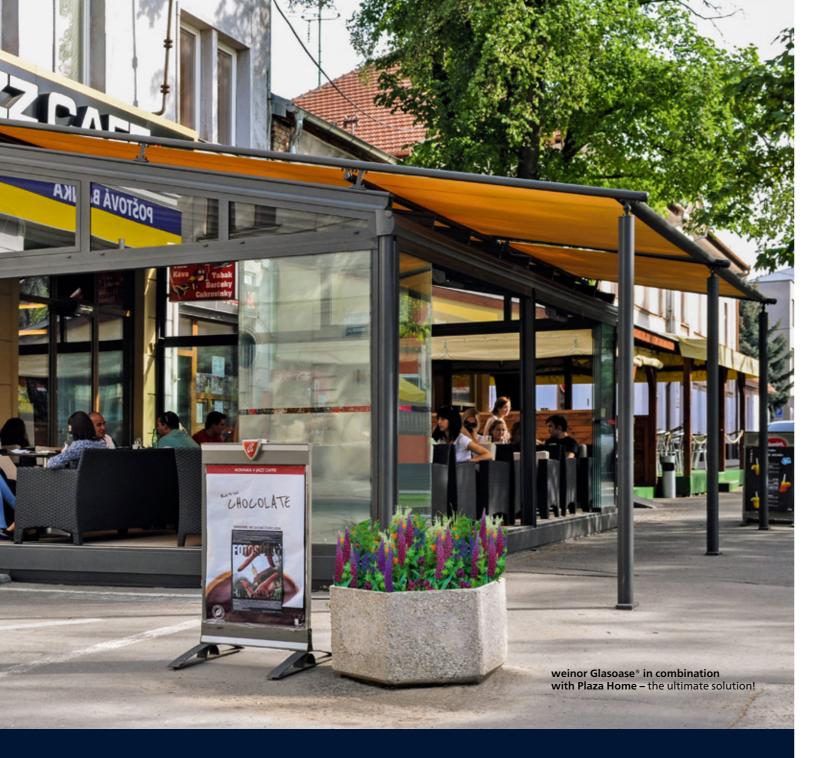

RESTAURANT • CAFE • DELI

**NOURA** 

**NOURA** 

weinor offers you the perfect individual, German-engineered awning for commercial applications. 47 RAL powder coating colours plus 9 WiGa trend colours free of charge will match your corporate colour scheme and all-round appearance. Optional signwriting on valances and/or the main cover will get your brand seen everywhere. The outside room you create will add further turnover to your business immediately. A good decision either way: a weinor solution for your commercial establishment.

The weinor Duofix construction provides you with a free-standing combinable unit for weinor products. You can create your outside area underneath this unit, which will have a direct impact on your sales. You can combine the Duofix with the weinor Topas or Opal Design/LED awnings or with the weinor Plaza Pro or PergoTex II textile roofs. With 47 RAL colours plus 9 WiGa trend colours and over 200 fabrics to choose from, you will always find the perfect match for your corporate colour scheme.