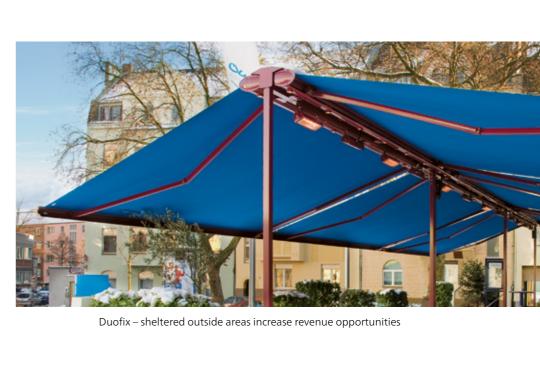

# Free-standing, without wall or floor fixings

The weinor Duofix provides the easiest setup ever. You can choose different types of fixings to per-

fectly match your needs. Be it screw-in base plates, concrete foundations or stone baskets.

The weinor Duofix construction provides you with a free-standing combinable unit for weinor products. You can create your outside area underneath this unit, which will have a direct impact on your sales. You can combine the Duofix with the weinor Topas or Opal Design/LED awnings or with the weinor Plaza Pro or PergoTex II textile roofs. With 47 RAL colours plus 9 WiGa trend colours and over 200 fabrics to choose from, you will always find the perfect match for your corporate colour scheme.