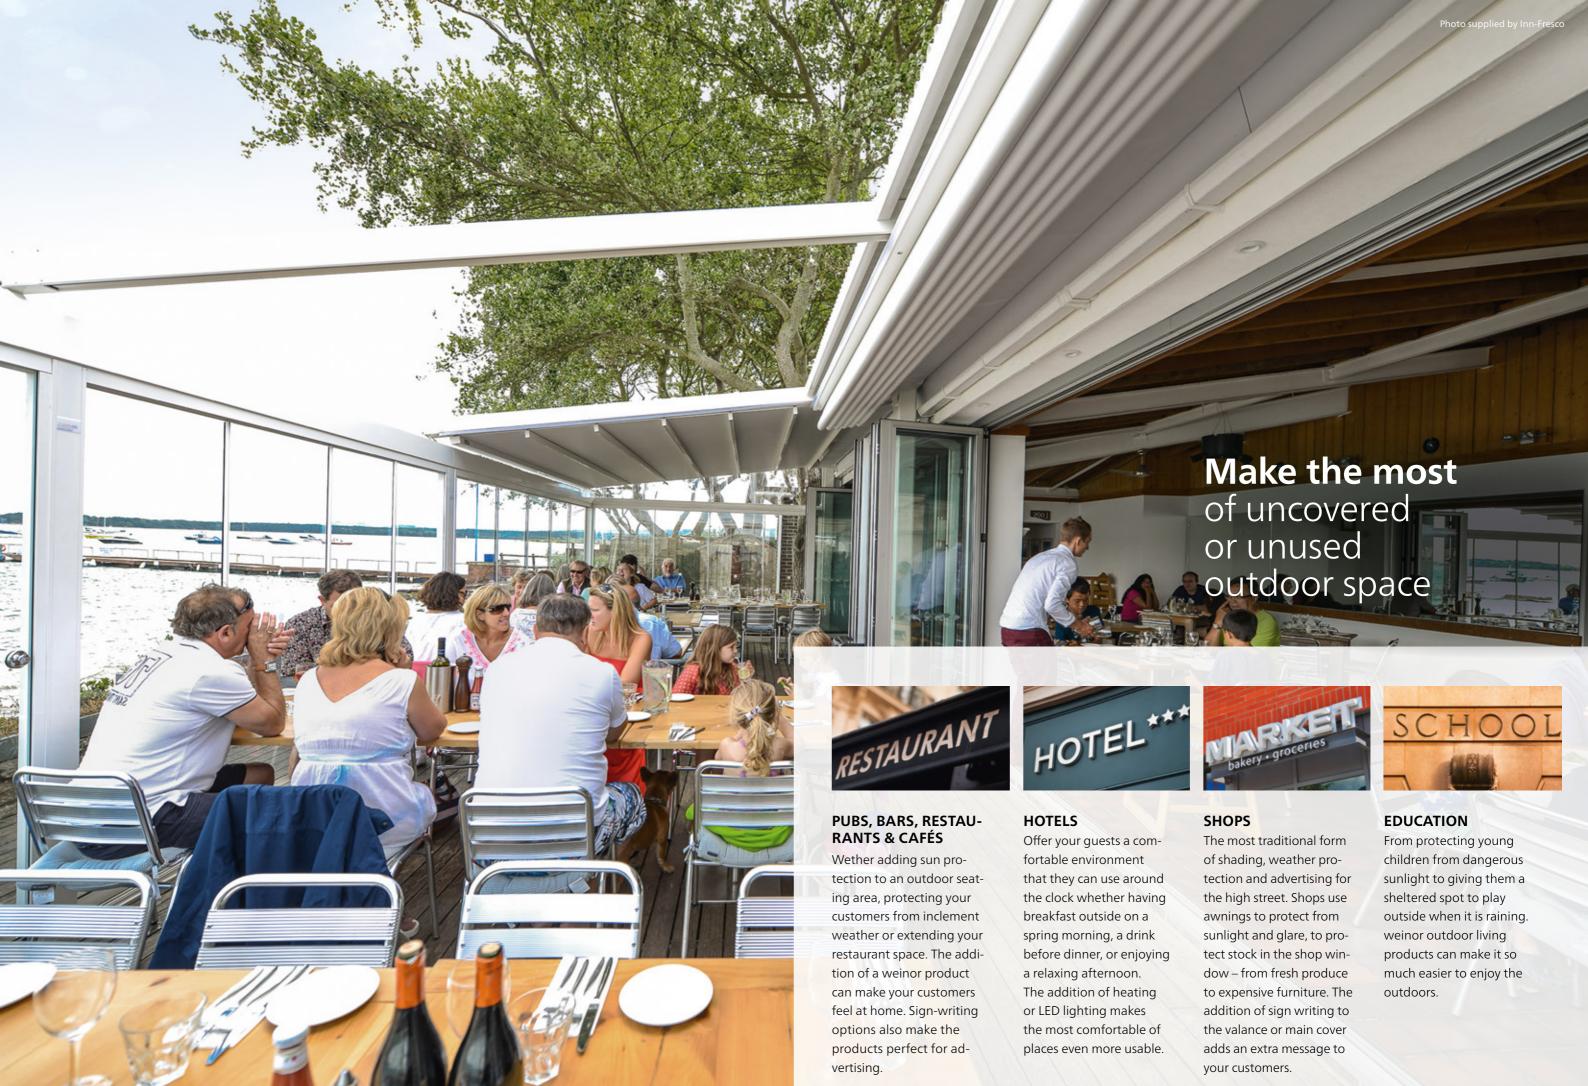

# **PERGOTEX II –**versatile weather protection under a folding roof

The flexible weinor PergoTex II folding roof turns your patio into a variable environment with a Mediterranean feel. When it is open, you enjoy pure fun in the sun, as if in an open-top car. When closed, it filters out the sunlight and provides UV protection. And as a rain roof, it even resists a downpour. Thanks to the self-supporting design, it even readily copes with strong winds. The PVC fabric is resistant to tearing, light and rain and can be extended and retracted to any length with the help of a motor.

# Sun protection with highly innovative tensioning system

There are many advantages to the tensioning system:

- taut fabric whatever the fabric size or wind angle
- stable even in side winds

Cosy and sturdy, with modular additional elements: the weinor Plaza Pro is your retractable textile patio roof for many commercial applications, from alfresco dining to schools or nurseries. When there is too much sun or wind, the extendable textile roof provides reliable protection. From a pitch of 14°, the Plaza Pro can also be used to reliably protect against rain. It can be closed off on every side using vertical glass elements or shades for even greater protection and comfort.