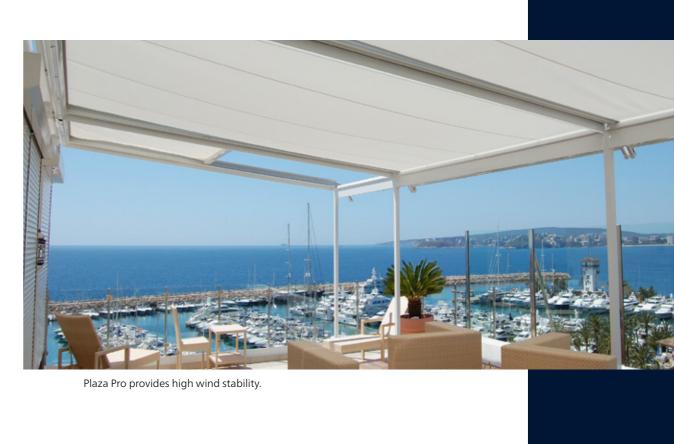

# Large-scale retractable fabric roof – for heavier and longer use

A professional all-rounder – the Plaza Pro textile patio roof leaves a positive impression with its particularly stable, windproof construction and its suitability for large-scale units.

# Stable crossbeams - for wind stability, keep fabric in place

A strong crossbeam provides maximum stability between the two posts. It makes the textile patio roof particularly resistant to wind.

- ideal fabric tensioning due to inclusion of crossbeam
- can be installed with side awnings and vertical all-glass elements

# Sun protection with highly innovative tensioning system

There are many advantages to the tensioning system:

- taut fabric whatever the fabric size or wind angle
- stable even in side winds

Cosy and sturdy, with modular additional elements: the weinor Plaza Pro is your retractable textile patio roof for many commercial applications, from alfresco dining to schools or nurseries. When there is too much sun or wind, the extendable textile roof provides reliable protection. From a pitch of 14°, the Plaza Pro can also be used to reliably protect against rain. It can be closed off on every side using vertical glass elements or shades for even greater protection and comfort.