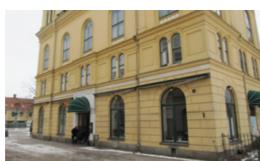

# weinor visualisation service an aid to decision-making

Give yourself peace of mind: use weinor's visualisation service to show what a patio roof or Glasoase® could look like on your building!

The high-quality weinor visualisation is a photorealistic image created by our specialists. You can see how attractive your weinor product looks and that it is exactly how you want it to turn out.

With weinor visualisation, a computer program renders 3D images of your existing patio environment and adds a weinor product. Use weinor visualisation to make that all-important decision to purchase your own product.

Ask your retailer about this weinor service!

Visualisation – the finished impression

The building before-hand