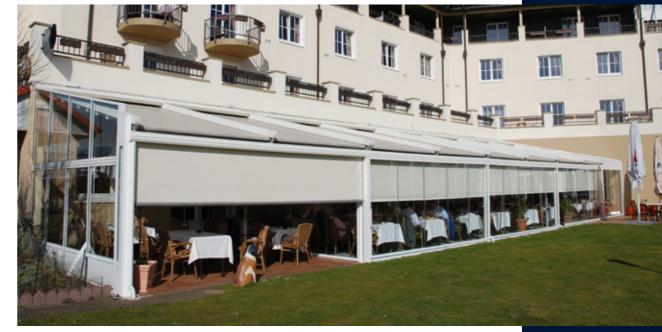

RESTAURANT • CAFE • DELI

**NOURA** 

**NOURA** 

weinor offers you the perfect individual, German-engineered awning for commercial applications. 47 RAL powder coating colours plus 9 WiGa trend colours free of charge will match your corporate colour scheme and all-round appearance. Optional signwriting on valances and/or the main cover will get your brand seen everywhere. The outside room you create will add further turnover to your business immediately. A good decision either way: a weinor solution for your commercial establishment.