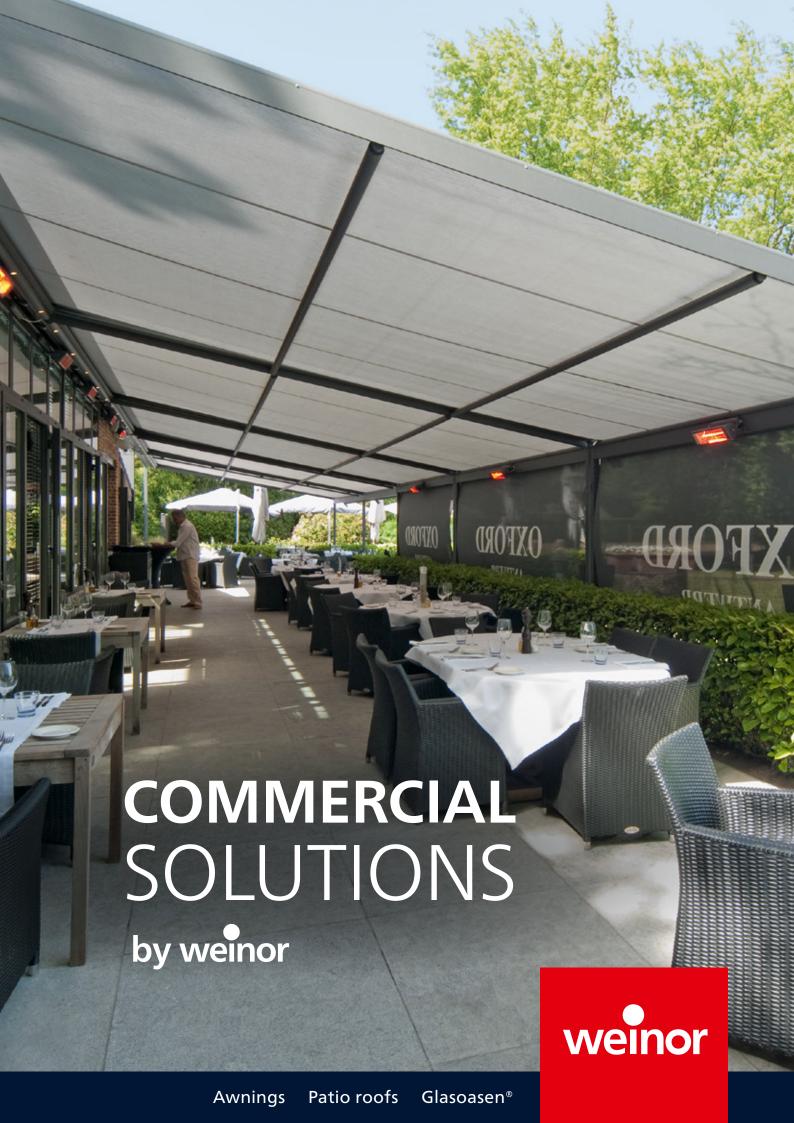

RESTAURANT • CAFE • DELI

**NOURA** 

**NOURA** 

weinor offers you the perfect individual, German-engineered awning for commercial applications. 47 RAL powder coating colours plus 9 WiGa trend colours free of charge will match your corporate colour scheme and all-round appearance. Optional signwriting on valances and/or the main cover will get your brand seen everywhere. The outside room you create will add further turnover to your business immediately. A good decision either way: a weinor solution for your commercial establishment.