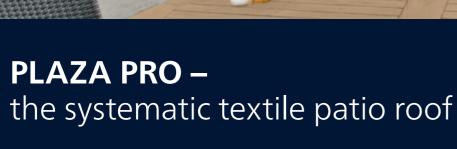

# Large-scale retractable fabric roof – for heavier and longer use

A professional all-rounder – the Plaza Pro textile patio roof leaves a positive impression with its particularly stable, windproof construction and its suitability for large-scale units.

- extensive multi-section units are possible
- outstanding design, winner of the iF design award in 2011

# Stable crossbeams - for wind stability, keep fabric in place

A strong crossbeam provides maximum stability between the two posts. It makes the textile patio roof particularly resistant to wind.

- ideal fabric tensioning due to inclusion of crossbeam
- can be installed with side awnings and vertical all-glass elements

# Sun protection with highly innovative tensioning system

There are many advantages to the tensioning system:

- taut fabric whatever the fabric size or wind angle
- stable even in side winds

Cosy and sturdy, with modular additional elements: the weinor Plaza Pro is your retractable textile patio roof for many commercial applications, from alfresco dining to schools or nurseries. When there is too much sun or wind, the extendable textile roof provides reliable protection. From a pitch of 14°, the Plaza Pro can also be used to reliably protect against rain. It can be closed off on every side using vertical glass elements or shades for even greater protection and comfort.