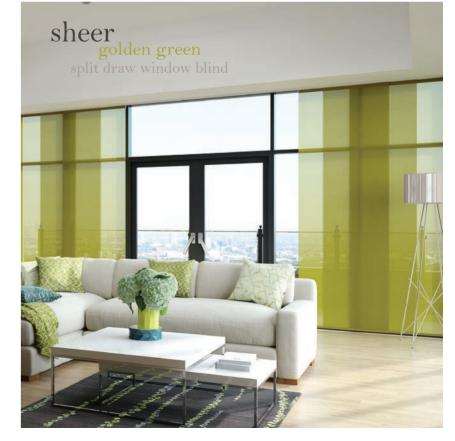

A panel blind also looks stunning as a room divider that can be used to great effect in creating new living spaces within a modern home.

When open, the panels stack neatly behind one another allowing maximum light to enter the room. Sliding the panels into the closed position creates a unique fabric screen that provides light control and privacy.

## available in a range of colours, prints, patterns & textures, panel blinds transform a room

The versatility of panel blinds creates a fantastic option when considering new blinds for your home.

Whether it be a plain, pattern, print, grass effect or suede material, with such a multitude of styles you really will be spoilt for choice.