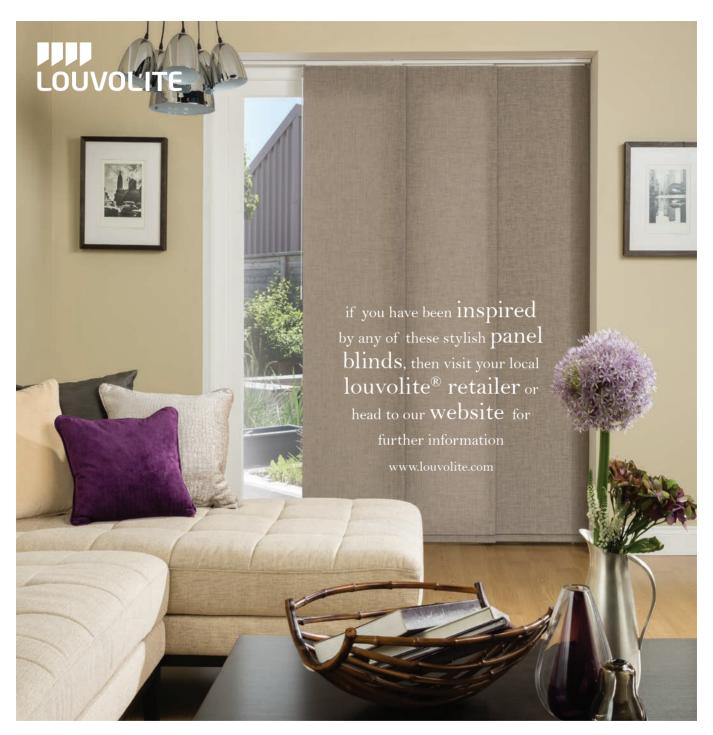

## transform your space for modern living with chic and contemporary panel blinds

chic & stylish a perfect addition

A versatile and contemporary way to control light, glare, view and privacy. The panel blind provides an innovative shading solution for larger windows and patio doors that looks fantastic in both contemporary and traditional settings.

A panel blind also looks stunning as a room divider that can be used to great effect in creating new living spaces within a modern home.

When open, the panels stack neatly behind one another allowing maximum light to enter the room. Sliding the panels into the closed position creates a unique fabric screen that provides light control and privacy.