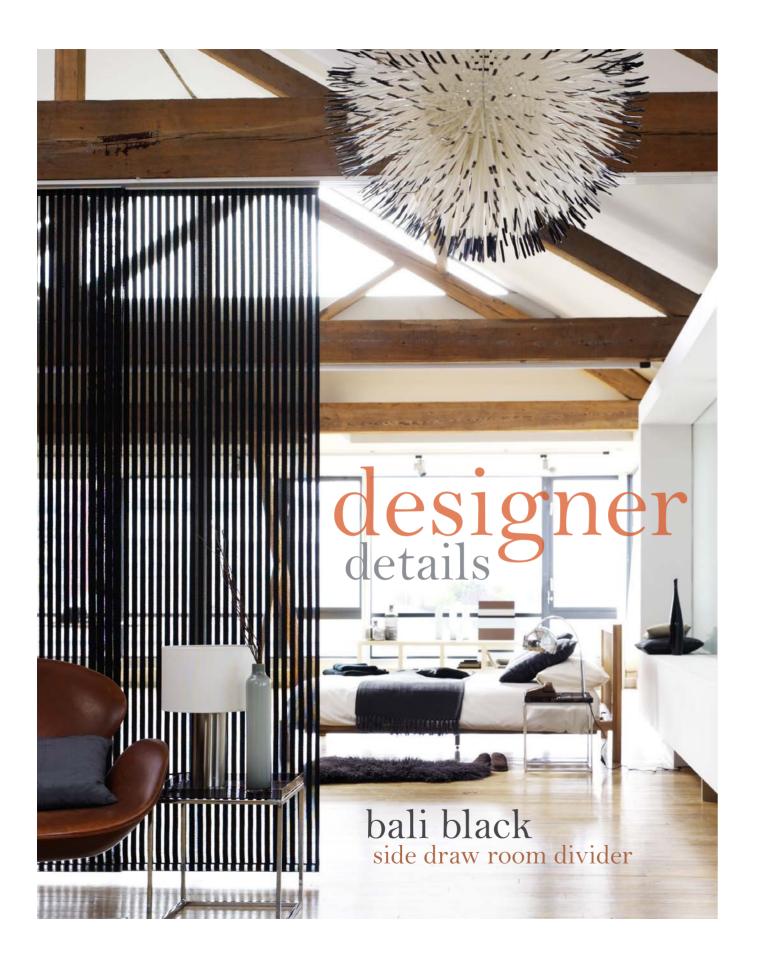

A panel blind also looks stunning as a room divider that can be used to great effect in creating new living spaces within a modern home.

When open, the panels stack neatly behind one another allowing maximum light to enter the room. Sliding the panels into the closed position creates a unique fabric screen that provides light control and privacy.

Panel blinds also offer flexibility as they can be created as split or side draw do that they work perfectly for your home.