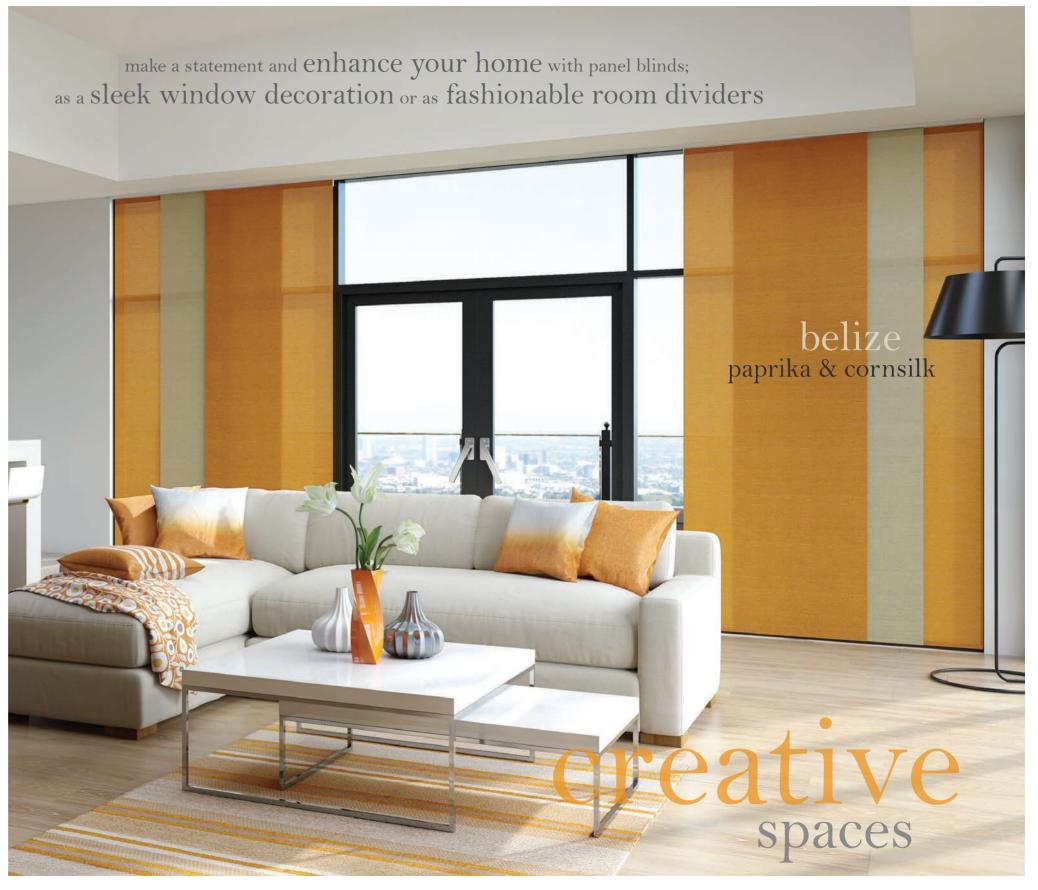

## transform your space for modern living with chic and contemporary panel blinds

chic & stylish a perfect addition

A versatile and contemporary way to control light, glare, view and privacy. The panel blind provides an innovative shading solution for larger windows and patio doors that looks fantastic in both contemporary and traditional settings.

A panel blind also looks stunning as a room divider that can be used to great effect in creating new living spaces within a modern home.

When open, the panels stack neatly behind one another allowing maximum light to enter the room. Sliding the panels into the closed position creates a unique fabric screen that provides light control and privacy.