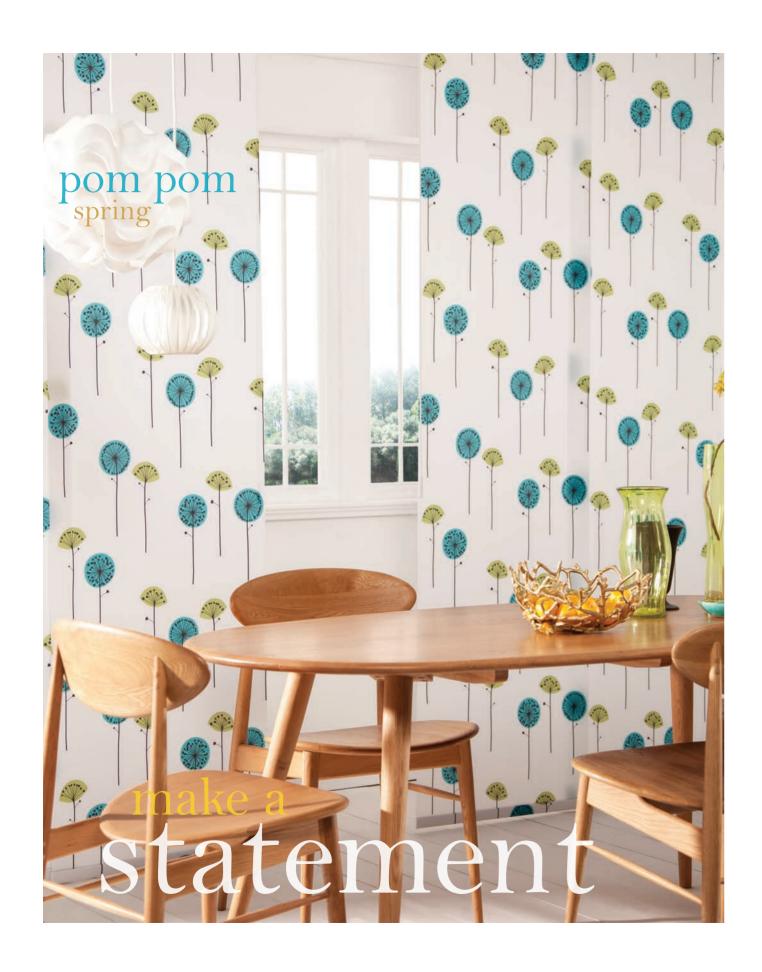

## available in a range of colours, prints, patterns & textures, panel blinds transform a room

The versatility of panel blinds creates a fantastic option when considering new blinds for your home.

Whether it be a plain, pattern, print, grass effect or suede material, with such a multitude of styles you really will be spoilt for choice.

A mixture of patterned and plain panel blinds makes an impressive, bold statement when used as window blinds or fashionable room dividers.