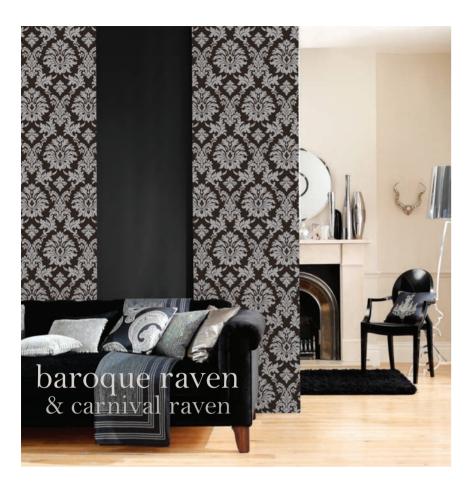

## available in a range of colours, prints, patterns & textures, panel blinds transform a room

The versatility of panel blinds creates a fantastic option when considering new blinds for your home.

Whether it be a plain, pattern, print, grass effect or suede material, with such a multitude of styles you really will be spoilt for choice.

A mixture of patterned and plain panel blinds makes an impressive, bold statement when used as window blinds or fashionable room dividers.