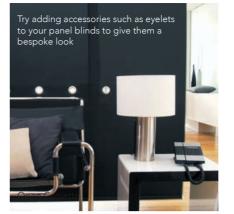

## personalise & accessorise

Whether you select either window blinds or room dividers you can personalise your choice with our eye catching accessories.

Eyelets, braids, flowers or even fabric colour mixes - the options are endless to create a unique and stylish window furnishing.