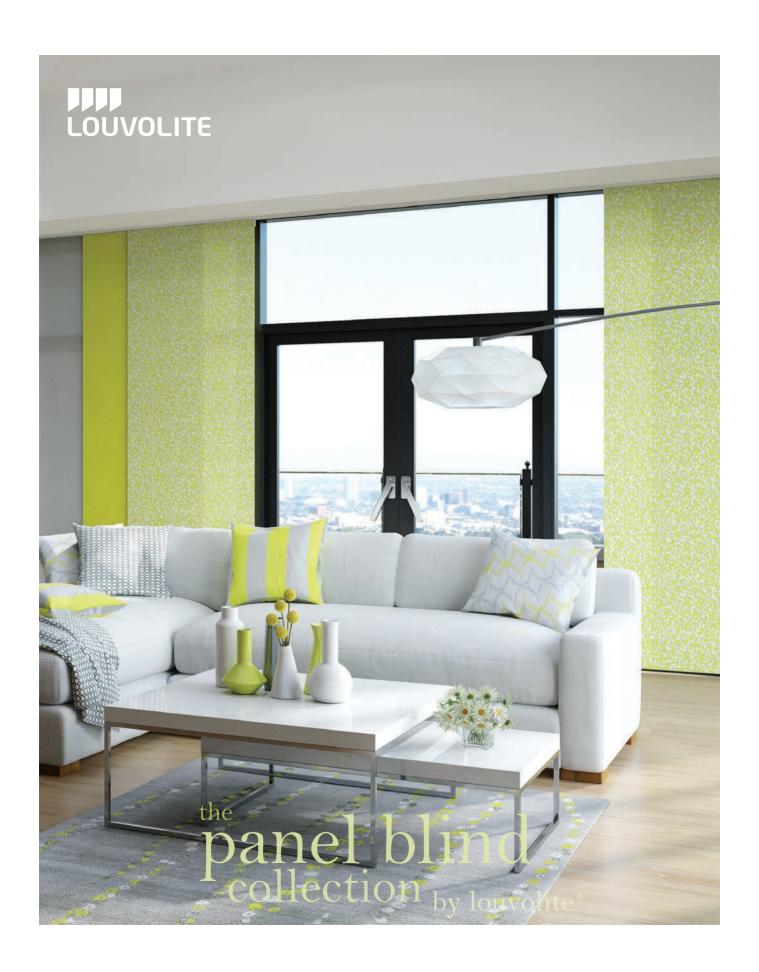

## transform your space for modern living with chic and contemporary panel blinds

chic & stylish a perfect addition

A versatile and contemporary way to control light, glare, view and privacy. The panel blind provides an innovative shading solution for larger windows and patio doors that looks fantastic in both contemporary and traditional settings.

A panel blind also looks stunning as a room divider that can be used to great effect in creating new living spaces within a modern home.

When open, the panels stack neatly behind one another allowing maximum light to enter the room. Sliding the panels into the closed position creates a unique fabric screen that provides light control and privacy.