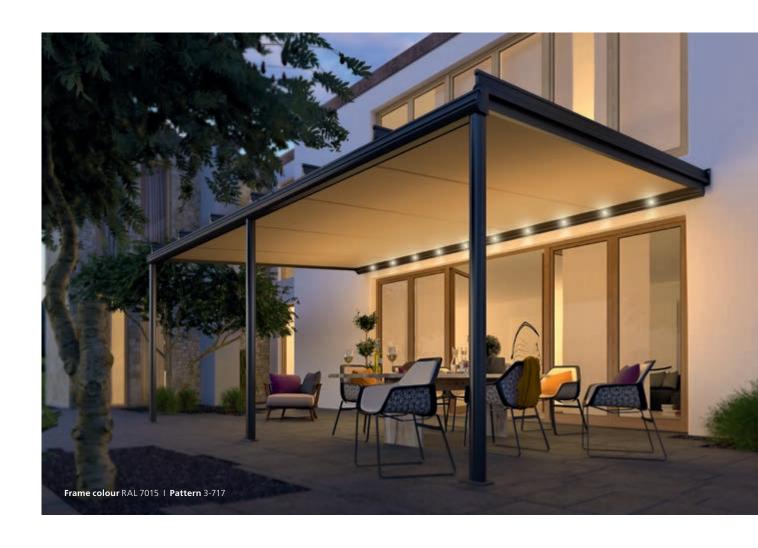

#### Heat protection installed on the roof

Fitted conservatory awnings from weinor prevent the air under a patio roof or in a conservatory from overheating. They are available as WGM 2030 and WGM 1030 – the lean but stable design for smaller roof areas.

# WGM 2030/1030 Exterior shading for the whole range of roofs

One of the market leaders in the sector of conservatory awnings: due to the unobtrusive design and individual dimensioning, the WGM 2030 and 1030 adapt flexibly to any untrussed roof. The roof-mounted conservatory awnings guard against overheating and therefore help create a pleasant climate. The proven quality and thousand times tested extending and tensioning technology makes then exceptionally resilient and guarantee a fabric that is practically crease-free.

# Technical wonder – wind-stability and tried and tested for years

weinor conservatory awnings are equipped with sophisticated technology. They have been continuously optimised during their many years of use. The result: a resilient high-tech design that adapts both optically and technically to any location. The WGM 2030 for large areas or the lean WGM 1030 for smaller dimensions.