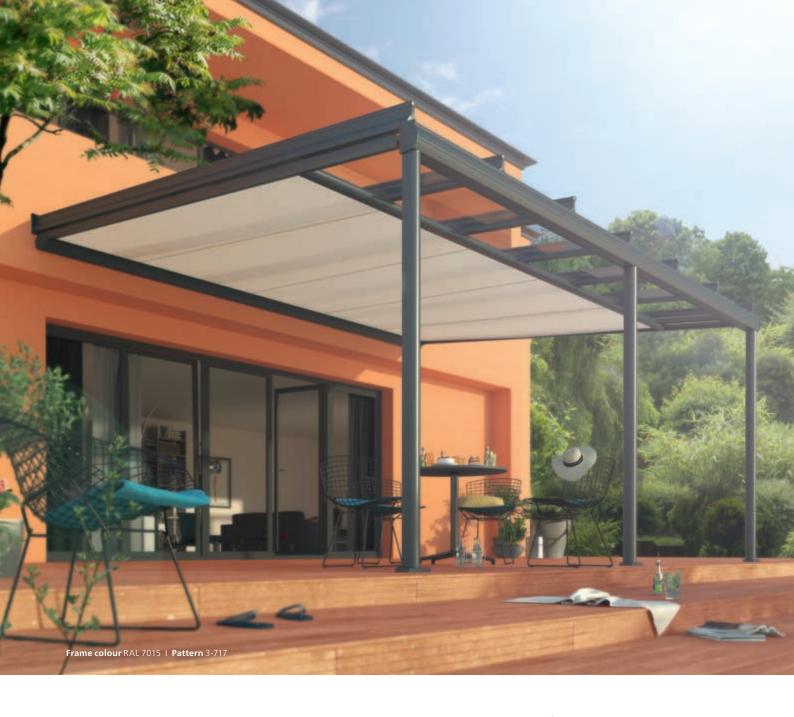

#### Heat protection installed on the roof

Fitted conservatory awnings from weinor prevent the air under a patio roof or in a conservatory from overheating. They are available as WGM 2030 and WGM 1030 – the lean but stable design for smaller roof areas.

# WGM 2030/1030 Exterior shading for the whole range of roofs

One of the market leaders in the sector of conservatory awnings: due to the unobtrusive design and individual dimensioning, the WGM 2030 and 1030 adapt flexibly to any untrussed roof. The roof-mounted conservatory awnings guard against overheating and therefore help create a pleasant climate. The proven quality and thousand times tested extending and tensioning technology makes then exceptionally resilient and guarantee a fabric that is practically crease-free.

# Technical wonder – wind-stability and tried and tested for years

weinor conservatory awnings are equipped with sophisticated technology. They have been continuously optimised during their many years of use. The result: a resilient high-tech design that adapts both optically and technically to any location. The WGM 2030 for large areas or the lean WGM 1030 for smaller dimensions.