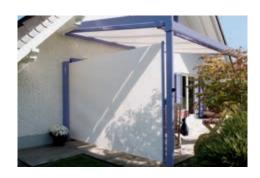

#### Heat protection installed on the roof

Fitted conservatory awnings from weinor prevent the air under a patio roof or in a conservatory from overheating. They are available as WGM 2030 and WGM 1030 – the lean but stable design for smaller roof areas.

# WGM 2030/1030 Exterior shading for the whole range of roofs

One of the market leaders in the sector of conservatory awnings: due to the unobtrusive design and individual dimensioning, the WGM 2030 and 1030 adapt flexibly to any untrussed roof. The roof-mounted conservatory awnings guard against overheating and therefore help create a pleasant climate. The proven quality and thousand times tested extending and tensioning technology makes then exceptionally resilient and guarantee a fabric that is practically crease-free.

# Technical wonder – wind-stability and tried and tested for years

weinor conservatory awnings are equipped with sophisticated technology. They have been continuously optimised during their many years of use. The result: a resilient high-tech design that adapts both optically and technically to any location. The WGM 2030 for large areas or the lean WGM 1030 for smaller dimensions.