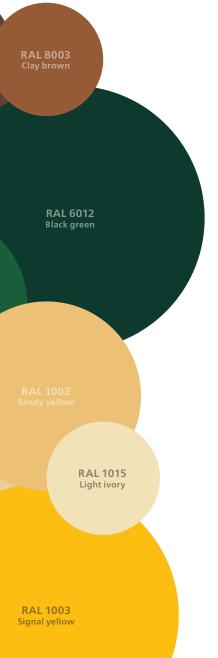

# Over 200 modern **FRAME COLOURS**

Maximum colour safety: weinor has over 200 different frame colours for you to choose from. You can choose from diverse colours which harmonise with the architecture.

# Identical colours – for a perfect match

As weinor does all the powder coating in its own workshop, you can also rest assured that different weinor products come with the same top-class colour tonality and identical gloss level.

# Choose from an abundance of high-quality colours:

- 47 standard RAL rack colours, silk gloss
- 9 scratchproof, resistant trend colours with an elegant textured look
- over 150 special RAL colours