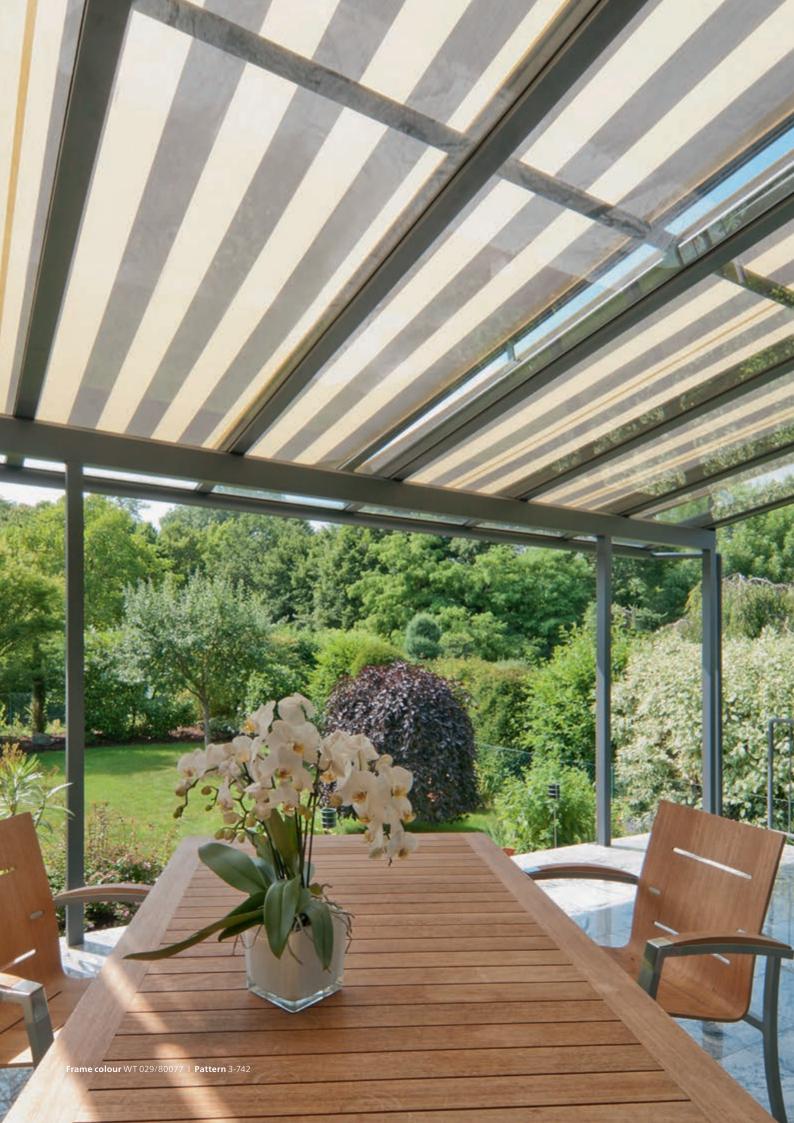

#### Heat protection installed on the roof

Fitted conservatory awnings from weinor prevent the air under a patio roof or in a conservatory from overheating. They are available as WGM 2030 and WGM 1030 – the lean but stable design for smaller roof areas.

# WGM 2030/1030 Exterior shading for the whole range of roofs

One of the market leaders in the sector of conservatory awnings: due to the unobtrusive design and individual dimensioning, the WGM 2030 and 1030 adapt flexibly to any untrussed roof. The roof-mounted conservatory awnings guard against overheating and therefore help create a pleasant climate. The proven quality and thousand times tested extending and tensioning technology makes then exceptionally resilient and guarantee a fabric that is practically crease-free.

# Technical wonder – wind-stability and tried and tested for years

weinor conservatory awnings are equipped with sophisticated technology. They have been continuously optimised during their many years of use. The result: a resilient high-tech design that adapts both optically and technically to any location. The WGM 2030 for large areas or the lean WGM 1030 for smaller dimensions.