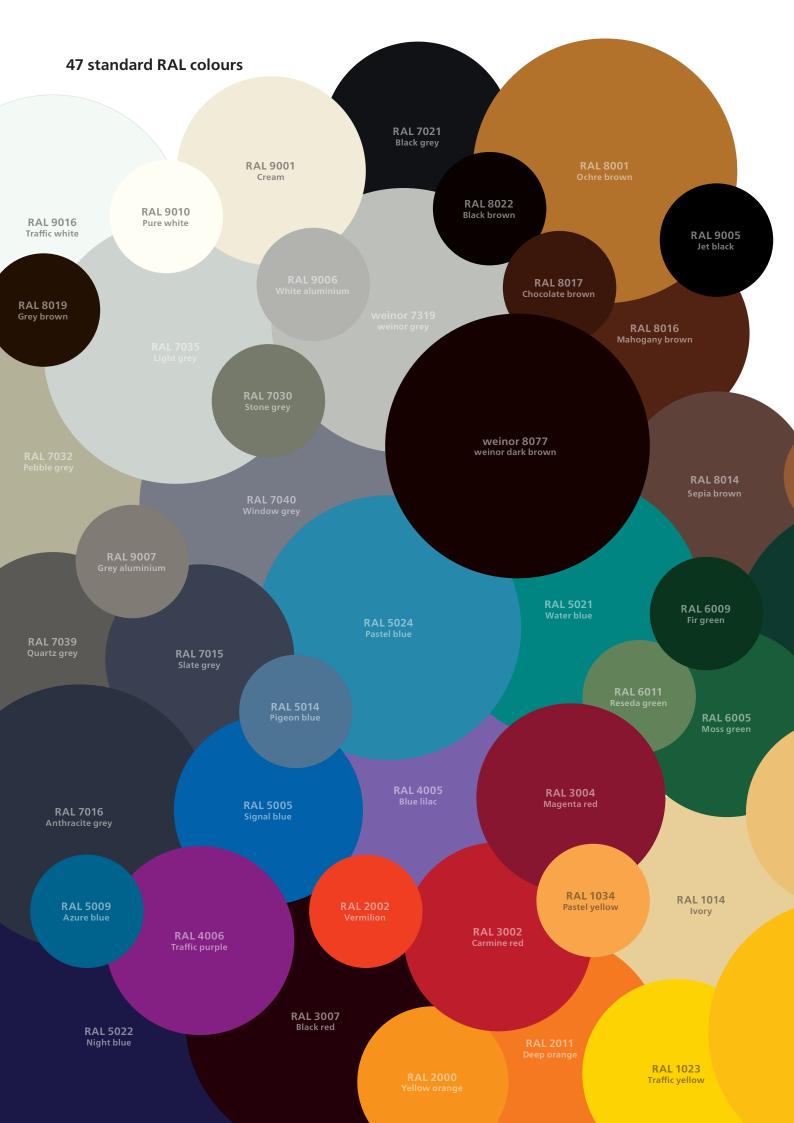

# Over 200 modern **FRAME COLOURS**

Maximum colour safety: weinor has over 200 different frame colours for you to choose from. You can choose from diverse colours which harmonise with the architecture.

# Identical colours – for a perfect match

As weinor does all the powder coating in its own workshop, you can also rest assured that different weinor products come with the same top-class colour tonality and identical gloss level.

# Choose from an abundance of high-quality colours:

- 47 standard RAL rack colours, silk gloss
- 9 scratchproof, resistant trend colours with an elegant textured look
- over 150 special RAL colours