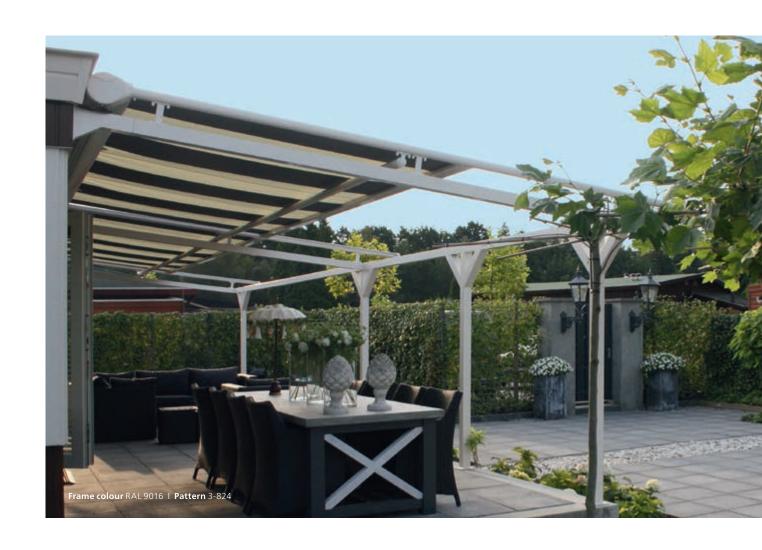

#### Heat protection installed on the roof

Fitted conservatory awnings from weinor prevent the air under a patio roof or in a conservatory from overheating. They are available as WGM 2030 and WGM 1030 – the lean but stable design for smaller roof areas.

# WGM 2030/1030 Exterior shading for the whole range of roofs

One of the market leaders in the sector of conservatory awnings: due to the unobtrusive design and individual dimensioning, the WGM 2030 and 1030 adapt flexibly to any untrussed roof. The roof-mounted conservatory awnings guard against overheating and therefore help create a pleasant climate. The proven quality and thousand times tested extending and tensioning technology makes then exceptionally resilient and guarantee a fabric that is practically crease-free.

# Technical wonder – wind-stability and tried and tested for years

weinor conservatory awnings are equipped with sophisticated technology. They have been continuously optimised during their many years of use. The result: a resilient high-tech design that adapts both optically and technically to any location. The WGM 2030 for large areas or the lean WGM 1030 for smaller dimensions.