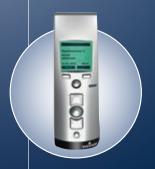

# Agreeably quiet and easy running due to state-of-the-art technology

The precise technology of the patented weinor carriage system provides particularly exact guidance – for smooth running at all times.

### Quiet and easy running for your conservatory awning

Our conservatory awnings are renowned for their effortless and quite running. This is based on the perfect coordination of the carriage that transports the awning with the clamping system that ensures the fabric remains under tension.

- easy and low-noise extension and retraction as well as exact guidance due to the carriage
- precision rollers for controlled running without jamming even when exposed to onesided wind loads
- high-quality materials