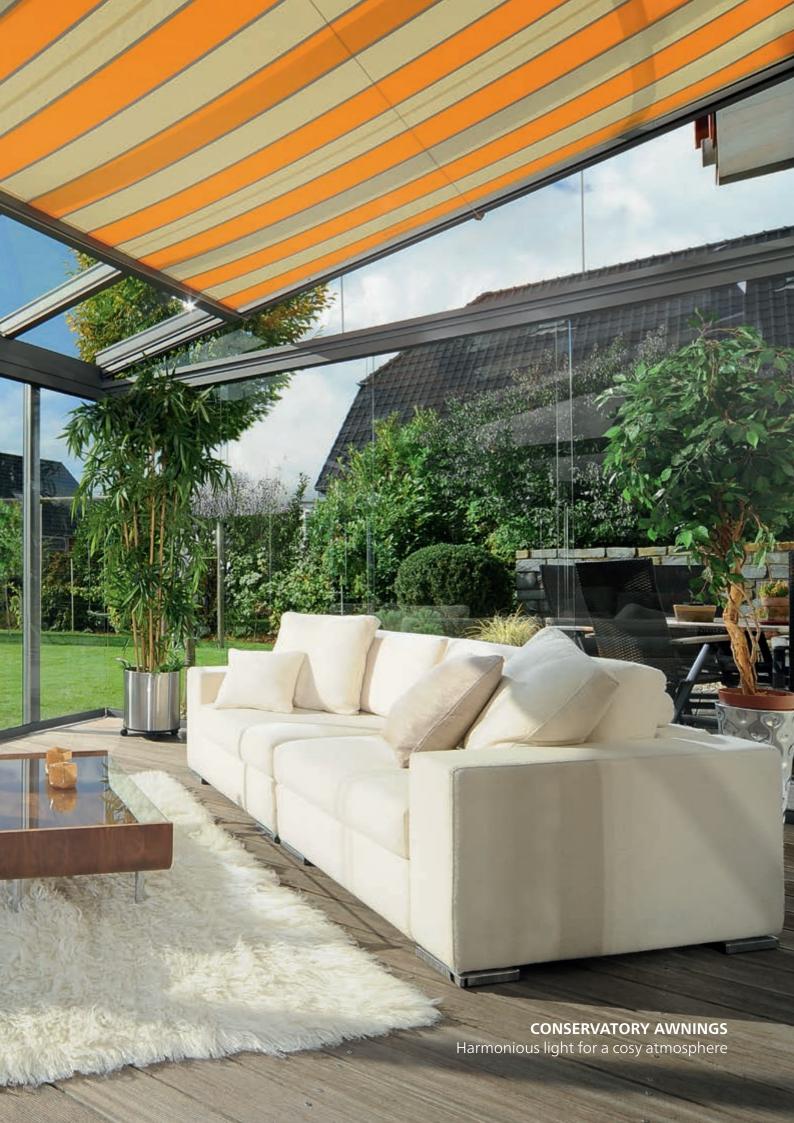

# **SOTTEZZA II/LED**Inside shading with cosy charm

Fabrics that set the mood – with a weinor Sottezza II, you'll generate a great atmosphere under your patio roof or in your conservatory. The underlay conservatory awning changes glistening sunshine into enchanting light effects in summer. And last but not least it reduces the development of heat, provides an effective anti-glare screen and allows the sun to warm up the patio in the cooler months. The Sottezza II fits under almost any patio roof – aesthetically due to its lean, elegant design, technically due to accurate customisation.

# Customisation under every roof – on request, with LED lighting

The Sottezza II underlaid conservatory awning is the perfect protection against glare for well-ventilated patio roofs. The optional LED lighting that is part of the awning cassette provides perfect atmospheric lighting.

#### Under glass sun protection for cosy living

The lean form and beautiful fabric of the Sottezza II guarantees a cosy feeling under your patio roof. A huge range of fabric patterns and colours makes the designing a pleasure.