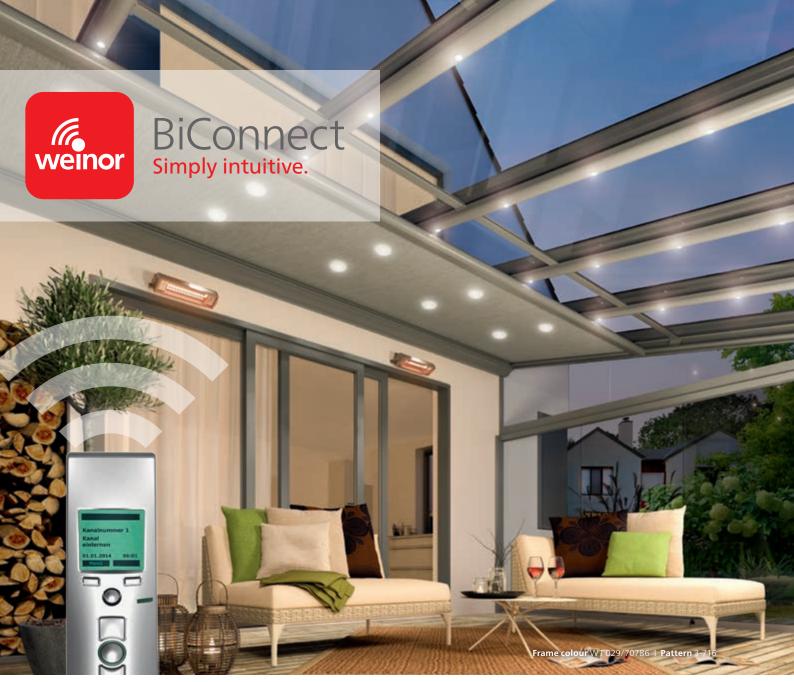

# Great comfort thanks to smart solutions

Would you like to be able to control your patio lighting, heating system or awning at the press of a button from your sun lounger? And for the awning to retract all on its own if it's windy and rainy even if you're not at home? Then BiConnect from weinor is just the right solution for you. An easy to operate hand transmitter with or without display even sends the interference-free radio signal through metal facades and thick insulating layers. And it's even possible to control them using a tablet etc. with the BiEasy app.

# **ACCESSORIES and CONTROL** – Comfort and security