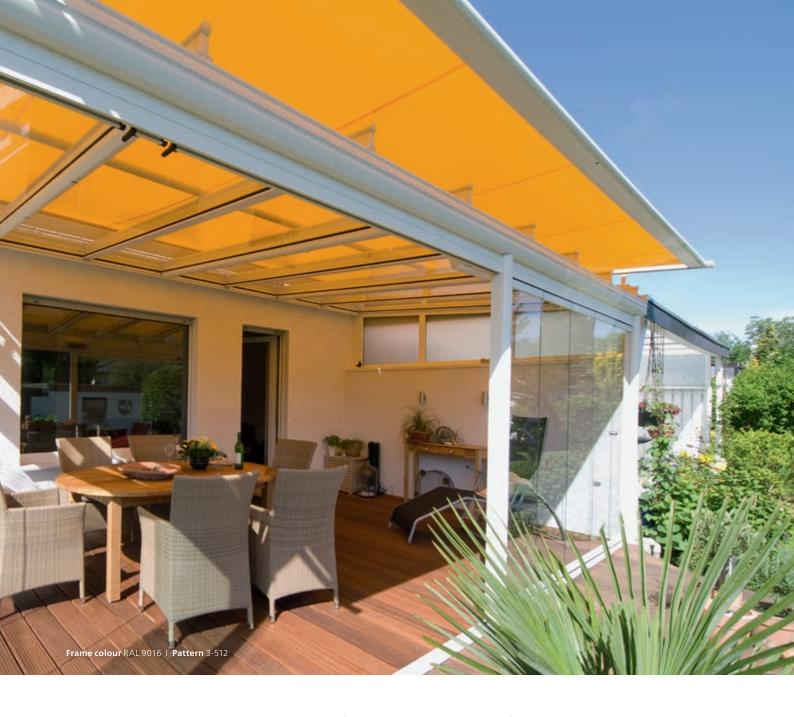

# Glare protection mounted under the roof

The Sottezza II underlay conservatory awning from weinor does not only provide a cosy textile flair, it also prevents unpleasant dazzling. It is the elegant supplement to every patio roof, thanks to the lean cassette with invisible technology.

# **SOTTEZZA II/LED**Inside shading with cosy charm

Fabrics that set the mood – with a weinor Sottezza II, you'll generate a great atmosphere under your patio roof or in your conservatory. The underlay conservatory awning changes glistening sunshine into enchanting light effects in summer. And last but not least it reduces the development of heat, provides an effective anti-glare screen and allows the sun to warm up the patio in the cooler months. The Sottezza II fits under almost any patio roof – aesthetically due to its lean, elegant design, technically due to accurate customisation.

# Customisation under every roof – on request, with LED lighting

The Sottezza II underlaid conservatory awning is the perfect protection against glare for well-ventilated patio roofs. The optional LED lighting that is part of the awning cassette provides perfect atmospheric lighting.