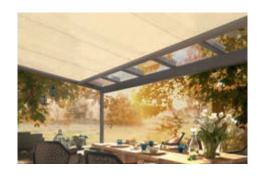

# Glare protection mounted under the roof

The Sottezza II underlay conservatory awning from weinor does not only provide a cosy textile flair, it also prevents unpleasant dazzling. It is the elegant supplement to every patio roof, thanks to the lean cassette with invisible technology.

# **SOTTEZZA II/LED**Inside shading with cosy charm

Fabrics that set the mood – with a weinor Sottezza II, you'll generate a great atmosphere under your patio roof or in your conservatory. The underlay conservatory awning changes glistening sunshine into enchanting light effects in summer. And last but not least it reduces the development of heat, provides an effective anti-glare screen and allows the sun to warm up the patio in the cooler months. The Sottezza II fits under almost any patio roof – aesthetically due to its lean, elegant design, technically due to accurate customisation.

# Customisation under every roof – on request, with LED lighting

The Sottezza II underlaid conservatory awning is the perfect protection against glare for well-ventilated patio roofs. The optional LED lighting that is part of the awning cassette provides perfect atmospheric lighting.