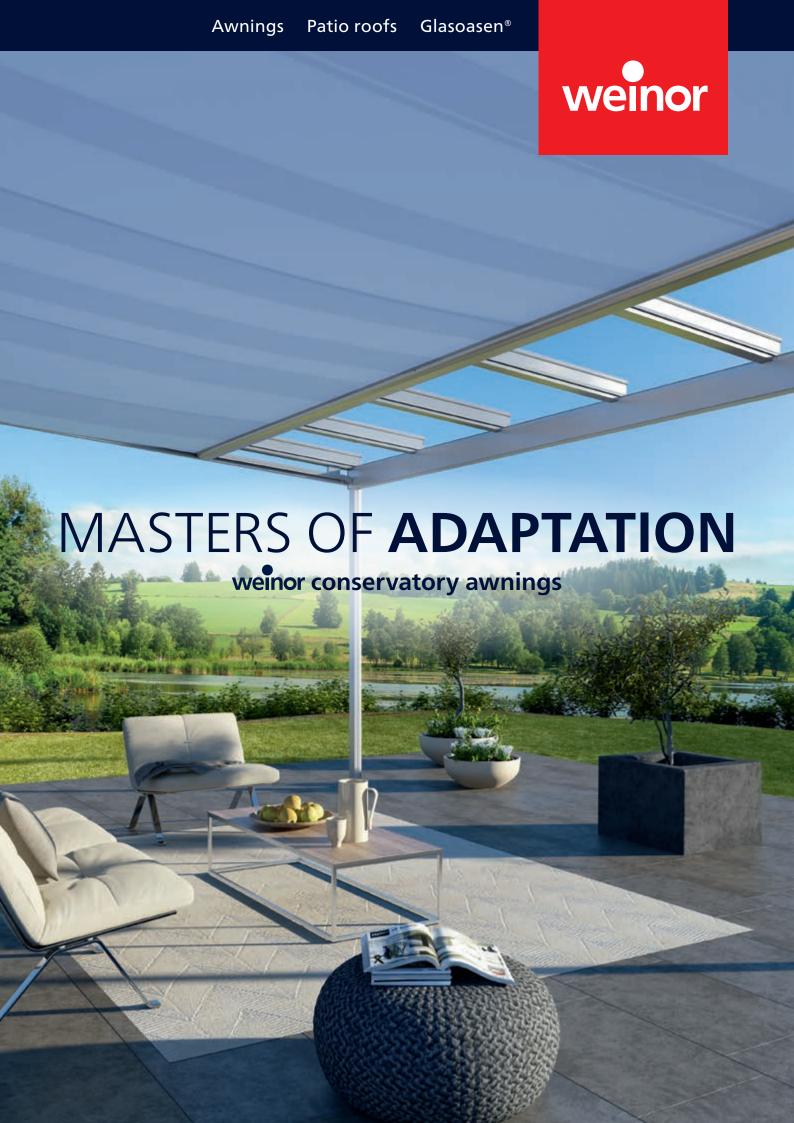

# weinor **CONSERVATORY AWNINGS**Air-conditioning units for clever people

The good thing about light-flooded conservatories and patio roofs is at the same time also a challenge. When a lot of sunshine comes in, it is perceived as dazzling and it becomes uncomfortably hot. With conservatory awnings from weinor, you create pleasant shading and your personal feel-good climate.

#### Heat protection installed on the roof

Fitted conservatory awnings from weinor prevent the air under a patio roof or in a conservatory from overheating. They are available as WGM 2030 and WGM 1030 – the lean but stable design for smaller roof areas.

# Glare protection mounted under the roof

The Sottezza II underlay conservatory awning from weinor does not only provide a cosy textile flair, it also prevents unpleasant dazzling. It is the elegant supplement to every patio roof, thanks to the lean cassette with invisible technology.

Maximum flexibility – weinor awnings can be easily mounted to existing patio roofs and conservatories, even in large roof areas.