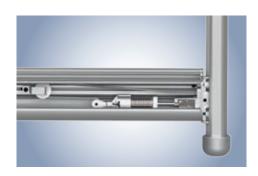

# Agreeably quiet and easy running due to state-of-the-art technology

The precise technology of the patented weinor carriage system provides particularly exact guidance – for smooth running at all times.

### Quiet and easy running for your conservatory awning

Our conservatory awnings are renowned for their effortless and quite running. This is based on the perfect coordination of the carriage that transports the awning with the clamping system that ensures the fabric remains under tension.

- easy and low-noise extension and retraction as well as exact guidance due to the carriage
- precision rollers for controlled running without jamming even when exposed to onesided wind loads
- high-quality materials

### Convincing technology for an evenly tensioned fabric

The tried and tested rope clamping system also ensures even fabric positioning with the Sottezza II.

- tear-resistant and high-tensile rope
- extremely quiet and easy running
- tried-and-tested clamping system over many years