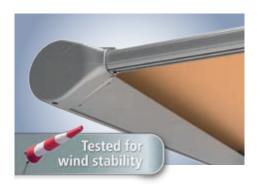

# Technical wonder – wind-stability and tried and tested for years

weinor conservatory awnings are equipped with sophisticated technology. They have been continuously optimised during their many years of use. The result: a resilient high-tech design that adapts both optically and technically to any location. The WGM 2030 for large areas or the lean WGM 1030 for smaller dimensions.

### Wind-stability — gusts of wind cannot affect them

weinor conservatory awnings have long been market leaders. Unmatched resilience and tried and tested technology, they give confidence due to a maximum degree of product safety. They can even remain extended in windy conditions.

- excellent fabric tensioning due to sophisticated clamping system
- intelligent components: e.g. same Tex rope as used in ocean sailing
- tested in the wind tunnel up to wind strength 6 (Beaufort scale)