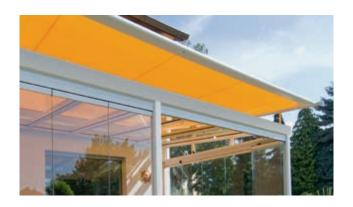

#### Heat protection installed on the roof

Fitted conservatory awnings from weinor prevent the air under a patio roof or in a conservatory from overheating. They are available as WGM 2030 and WGM 1030 – the lean but stable design for smaller roof areas.

# WGM 2030/1030 Exterior shading for the whole range of roofs

One of the market leaders in the sector of conservatory awnings: due to the unobtrusive design and individual dimensioning, the WGM 2030 and 1030 adapt flexibly to any untrussed roof. The roof-mounted conservatory awnings guard against overheating and therefore help create a pleasant climate. The proven quality and thousand times tested extending and tensioning technology makes then exceptionally resilient and guarantee a fabric that is practically crease-free.

# Technical wonder – wind-stability and tried and tested for years

weinor conservatory awnings are equipped with sophisticated technology. They have been continuously optimised during their many years of use. The result: a resilient high-tech design that adapts both optically and technically to any location. The WGM 2030 for large areas or the lean WGM 1030 for smaller dimensions.