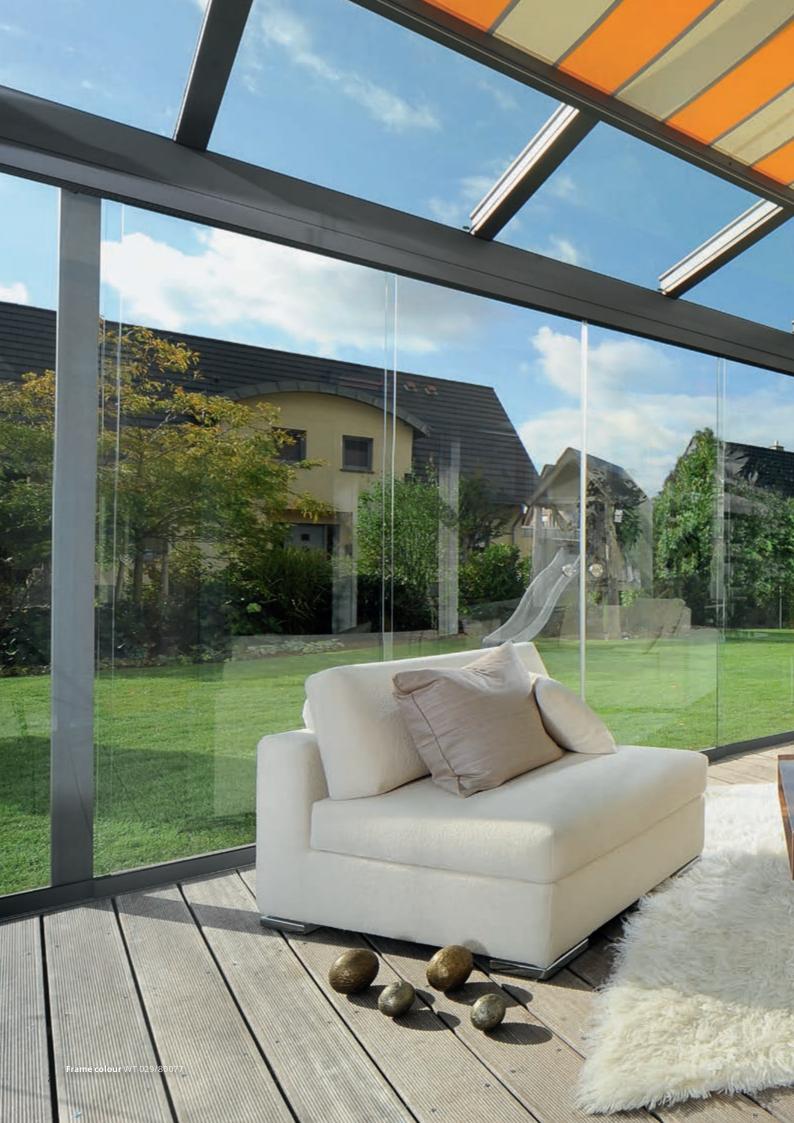

#### Heat protection installed on the roof

Fitted conservatory awnings from weinor prevent the air under a patio roof or in a conservatory from overheating. They are available as WGM 2030 and WGM 1030 – the lean but stable design for smaller roof areas.

# WGM 2030/1030 Exterior shading for the whole range of roofs

One of the market leaders in the sector of conservatory awnings: due to the unobtrusive design and individual dimensioning, the WGM 2030 and 1030 adapt flexibly to any untrussed roof. The roof-mounted conservatory awnings guard against overheating and therefore help create a pleasant climate. The proven quality and thousand times tested extending and tensioning technology makes then exceptionally resilient and guarantee a fabric that is practically crease-free.

# Technical wonder – wind-stability and tried and tested for years

weinor conservatory awnings are equipped with sophisticated technology. They have been continuously optimised during their many years of use. The result: a resilient high-tech design that adapts both optically and technically to any location. The WGM 2030 for large areas or the lean WGM 1030 for smaller dimensions.