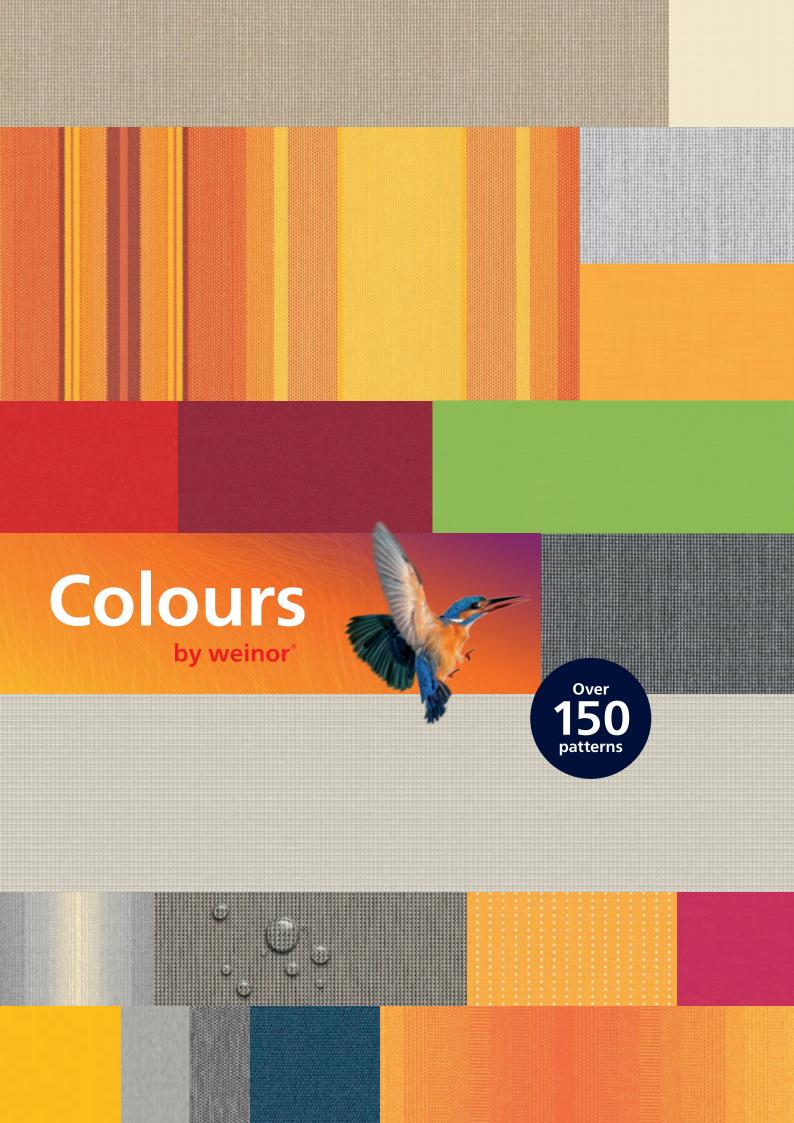

# Wonderful **FABRICS** for every purpose

Breathtakingly beautiful and long-lasting: as weinor fabrics are saturated in colour, they retain their radiance for years to come. Teflon EXTREME® finishing makes them water and soil-repellent.

#### The fabrics for conservatory awnings

weinor true colours is our exquisitely colourful acrylic fabric collection. The fabrics are outstandingly durable and come in radiant colours – for beautiful patterns designed to last.

The hallmark of weinor magic colours is its vibrant patterns and high-stretch polyester which retracts to its original smooth state in warm conditions (weinor Memory-Effekt®).

### Vertical sun protection fabrics with a crystal-clear view

weinor Perluca, the fabric collection with breaks arranged at regular intervals, offers airy sun protection and privacy. For Volant Plus or Paravento.

Alternatively, you could opt for the high-tech Soltis® vertical sun protection fabric developed by Serge Ferrari. Its micropores make it especially air-permeable.

# Choose from an abundance of high-quality colours:

- 47 standard RAL rack colours, silk gloss
- 9 scratchproof, resistant trend colours with an elegant textured look
- over 150 special RAL colours