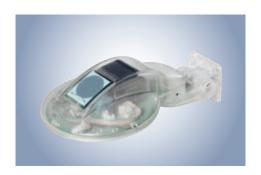

### Weather sensors – automatically react to wind and weather

They open your awning automatically when the sun comes out and can optionally retract it in the wind and rain:

- solar sensor
- sun and wind sensor (solar-powered version also available)
- sun, wind and rain sensor