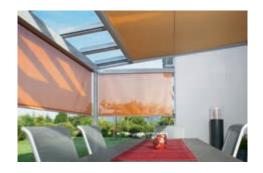

#### VertiTex – for sun, wind protection and privacy for the sides

Enjoyment of a greater private sphere, prevention of glare and overheated interior rooms – this is really easy with the VertiTex

vertical awning. The small, unobtrusive cassette provides space for large surface areas of the fabric.

### Paravento – side privacy screen at a flick of the wrist

Another way to enjoy greater privacy is to open out a side screen: the Paravento provides exceptional shelter from the

wind and prying eyes, in a fabric and colour to match the awning if so desired.