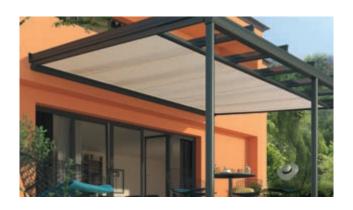

#### Heat protection installed on the roof

Fitted conservatory awnings from weinor prevent the air under a patio roof or in a conservatory from overheating. They are available as WGM 2030 and WGM 1030 – the lean but stable design for smaller roof areas.

# WGM 2030/1030 Exterior shading for the whole range of roofs

One of the market leaders in the sector of conservatory awnings: due to the unobtrusive design and individual dimensioning, the WGM 2030 and 1030 adapt flexibly to any untrussed roof. The roof-mounted conservatory awnings guard against overheating and therefore help create a pleasant climate. The proven quality and thousand times tested extending and tensioning technology makes then exceptionally resilient and guarantee a fabric that is practically crease-free.

# Technical wonder – wind-stability and tried and tested for years

weinor conservatory awnings are equipped with sophisticated technology. They have been continuously optimised during their many years of use. The result: a resilient high-tech design that adapts both optically and technically to any location. The WGM 2030 for large areas or the lean WGM 1030 for smaller dimensions.