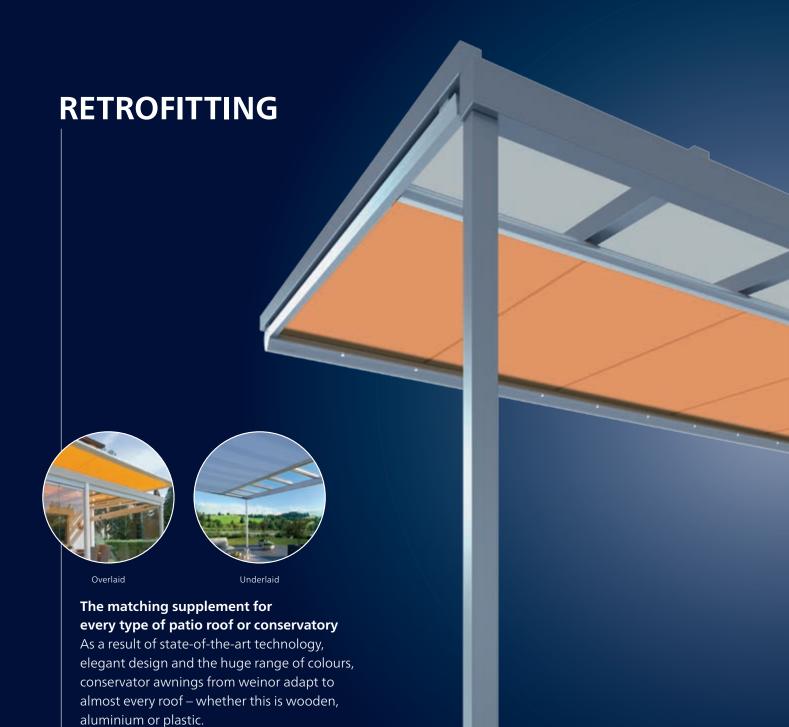

# BiConnect radio control – for convenient operation

Inclusive radio control convenience – control your conservatory awnings with the pre-programmed BiEasy hand transmitter. Or you can leave the control to the BiSens weather sensors which automatically adjust to wind and weather and extend or retract your awnings accordingly.

# Great comfort thanks to smart solutions

Would you like to be able to control your patio lighting, heating system or awning at the press of a button from your sun lounger? And for the awning to retract all on its own if it's windy and rainy even if you're not at home? Then BiConnect from weinor is just the right solution for you. An easy to operate hand transmitter with or without display even sends the interference-free radio signal through metal facades and thick insulating layers. And it's even possible to control them using a tablet etc. with the BiEasy app.