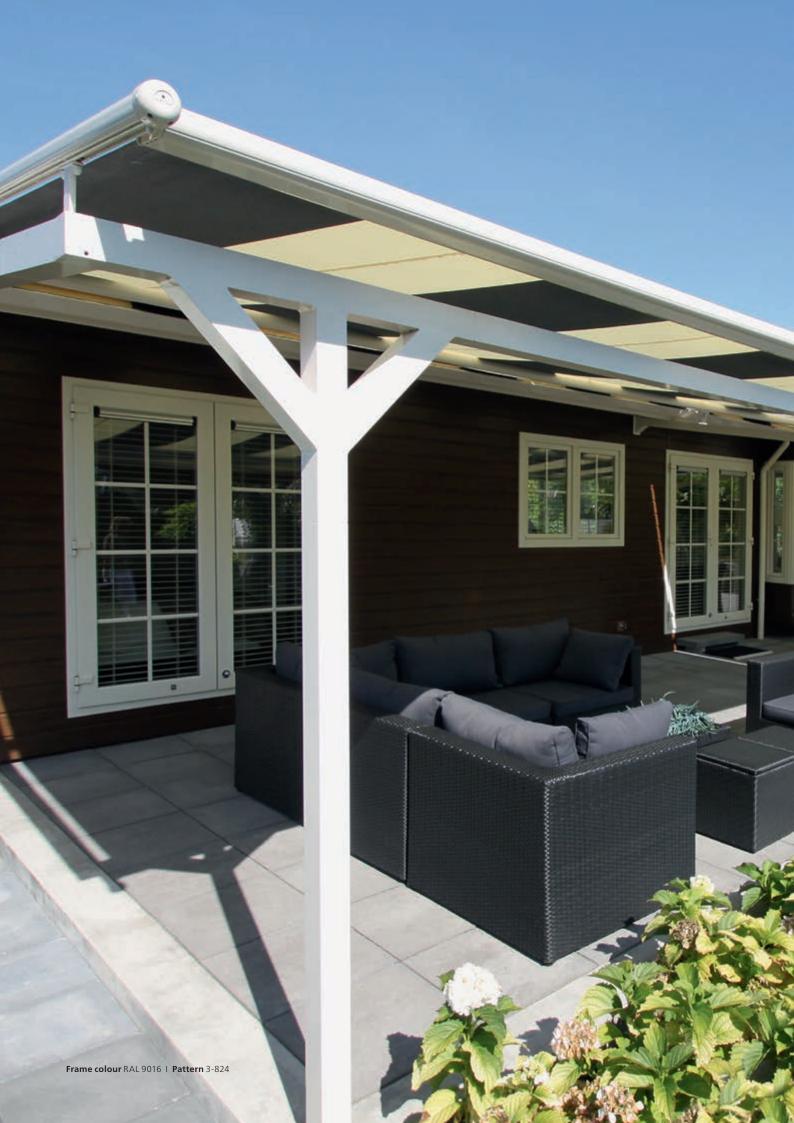

# WGM 2030/1030 Exterior shading for the whole range of roofs

One of the market leaders in the sector of conservatory awnings: due to the unobtrusive design and individual dimensioning, the WGM 2030 and 1030 adapt flexibly to any untrussed roof. The roof-mounted conservatory awnings guard against overheating and therefore help create a pleasant climate. The proven quality and thousand times tested extending and tensioning technology makes then exceptionally resilient and guarantee a fabric that is practically crease-free.

# Technical wonder – wind-stability and tried and tested for years

weinor conservatory awnings are equipped with sophisticated technology. They have been continuously optimised during their many years of use. The result: a resilient high-tech design that adapts both optically and technically to any location. The WGM 2030 for large areas or the lean WGM 1030 for smaller dimensions.

### Pleasant shade throughout the year as you like

Heat protection in summer or glare protection in winter roof-mounted conservatory awnings from weinor guarantee • several conservatory awnings a pleasant climate throughout the year. Their elegant design harmonises with any home style.