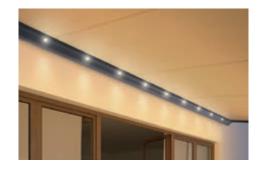

# **SOTTEZZA II/LED**Inside shading with cosy charm

Fabrics that set the mood – with a weinor Sottezza II, you'll generate a great atmosphere under your patio roof or in your conservatory. The underlay conservatory awning changes glistening sunshine into enchanting light effects in summer. And last but not least it reduces the development of heat, provides an effective anti-glare screen and allows the sun to warm up the patio in the cooler months. The Sottezza II fits under almost any patio roof – aesthetically due to its lean, elegant design, technically due to accurate customisation.

# Customisation under every roof – on request, with LED lighting

The Sottezza II underlaid conservatory awning is the perfect protection against glare for well-ventilated patio roofs. The optional LED lighting that is part of the awning cassette provides perfect atmospheric lighting.

### Long evenings with integrated LED lighting

Enjoy long evenings on your patio – the Sottezza II LED provides atmospheric lighting. The cassette with integrated LED lighting blends discreetly into the architecture of the patio roof.