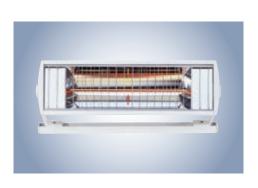

### Tempura heating system – cosy warmth on cooler days

Pleasant, instant heat without any pre-heating: the energyefficient Tempura infrared heater BiConnect radio controls. delivers a heat output of over

1,500 watts. Very easy to operate and control using the