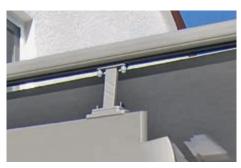

## Matching support brackets – perfect in style and function

An extensive selection of support brackets enables simple mounting to almost any patio roof. Even demanding structural situations can be overcome.

- suitable for customised sun protection solutions
- available in different design versions
- available in different installation heights