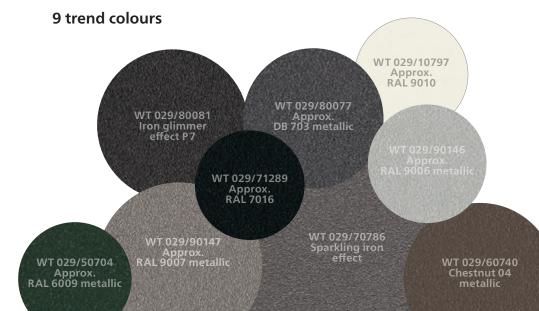

# Choose from an abundance of high-quality colours:

- 47 standard RAL rack colours, silk gloss
- 9 scratchproof, resistant trend colours with an elegant textured look
- over 150 special RAL colours